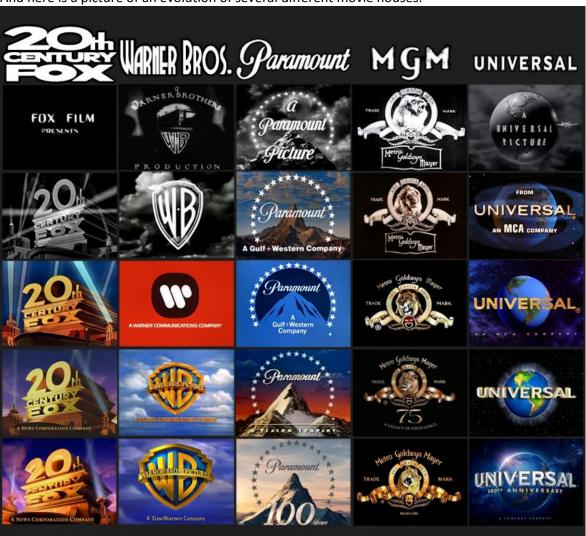

## Animated Production Logo Project

Pretend that you own your own animation company, and you need an animated logo to play at the beginning of your animated movies. This project requires you to make your own "production logo", or graphic that represents your animation company. You've seen these logos whenever you watch to or movies- they generally play at the beginning to give credit and let the audience know who created the film or television show.

## Requirements:

At least 5 seconds long
Use of a fade in/fade out
Use of sound effects
Creation of a moving graphic that represents your "company"

Here are some examples of professional production logos: https://www.youtube.com/watch?v=GjN7x90Jmvc

And here is a picture of an evolution of several different movie houses.